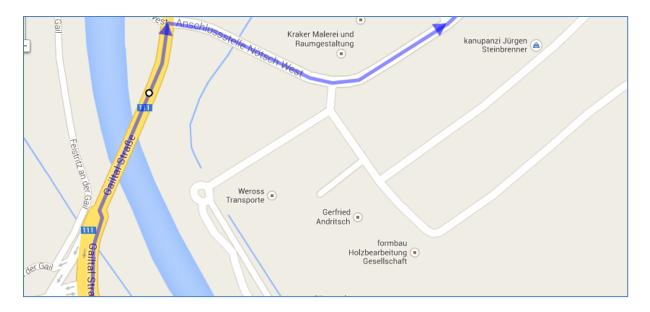

Follow the street for 7 kilometers and exit the B111 right after you pass the bridge (turn right).

Follow the street for 1 km until you arrive a small bridge on the right hand side.

Immediately after you pass the bridge, turn left, in front of the "Raiffeisenbank" and the restaurant "Marko – Zum Nont" over and follow the street straight ahead for 500 meters until you reach a green colored direction sign "Wasserleonburg" (turn right).

After the bridge (ADEG market, Raiffeisen Bank**) please follow our directions** and not your navigation device!

Follow the street through the forest for 500 meters and follow the direction signs to our apartments.