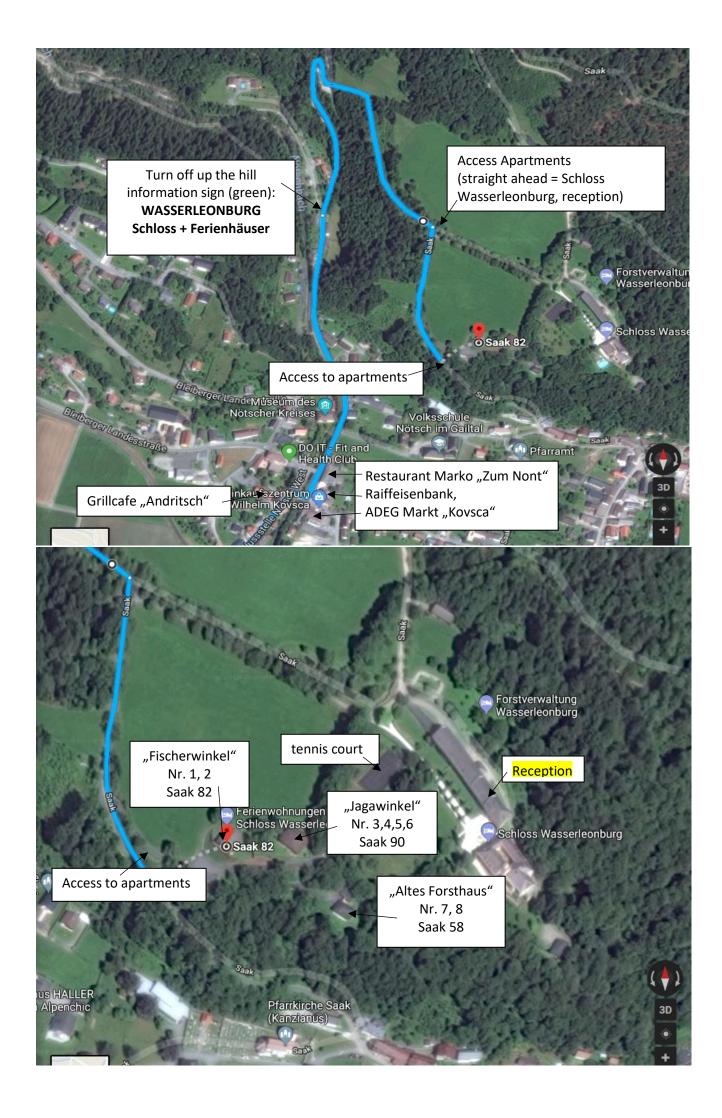

After the bridge (ADEG market, Raiffeisen Bank**) please follow our directions** and not your navigation device!

Follow the street through the forest for 500 meters and follow the direction signs to our apartments.

The first house is the house "Fischerwinkel". The second house is the house "Jagawinkel". At the end of the driveway is the house "Alte Forsthaus".

The free parking spaces are located in front of or next to the holiday homes.