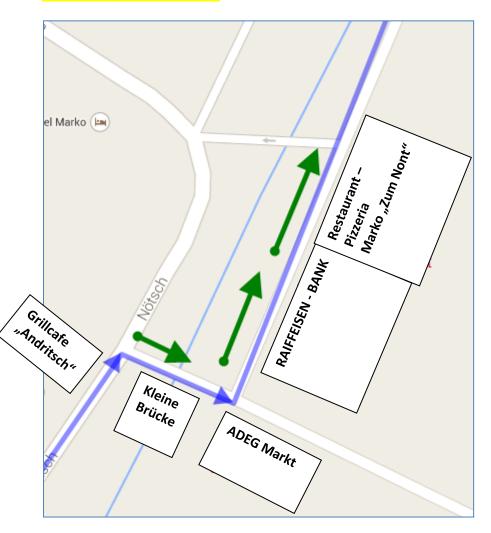

Follow the street for 7 kilometers and exit the B111 right after you pass the bridge (turn right).

Follow the street for 1 km until you arrive a small bridge on the right hand side.

Immediately after you pass the bridge, turn left, in front of the "Raiffeisenbank" and the restaurant "Marko – Zum Nont" over and follow the street straight ahead for 500 meters until you reach a green colored direction sign "Wasserleonburg" (turn right).

After the bridge (ADEG market, Raiffeisen Bank**) please follow our directions** and not your navigation device!

Follow the street through the forest for 500 meters and follow the direction signs to our apartments.