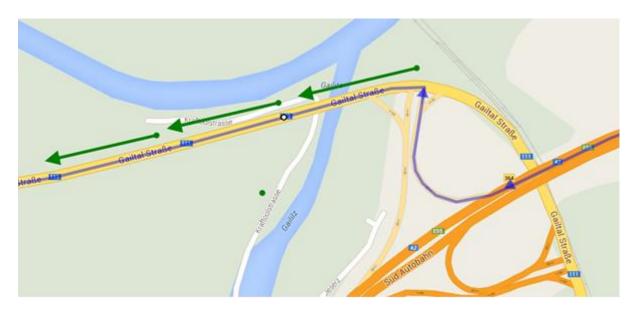

## **Directions:**

You directly arrive Nötsch via the A2 motorway coming from Villach or Italy. Take the exit 364-Hermagor to the road B111 and turn left torward Hermagor (Gailtal/Gitschtal/Lesachtal/Weißensee).

Follow the street for 7 kilometers and exit the B111 right after you pass the bridge (turn right).

Follow the street for 1 km until you arrive a small bridge on the right hand side.

Immediately after you pass the bridge, turn left, in front of the "Raiffeisenbank" and the restaurant "Marko – Zum Nont" over and follow the street straight ahead for 500 meters until you reach a green colored direction sign "Wasserleonburg" (turn right).